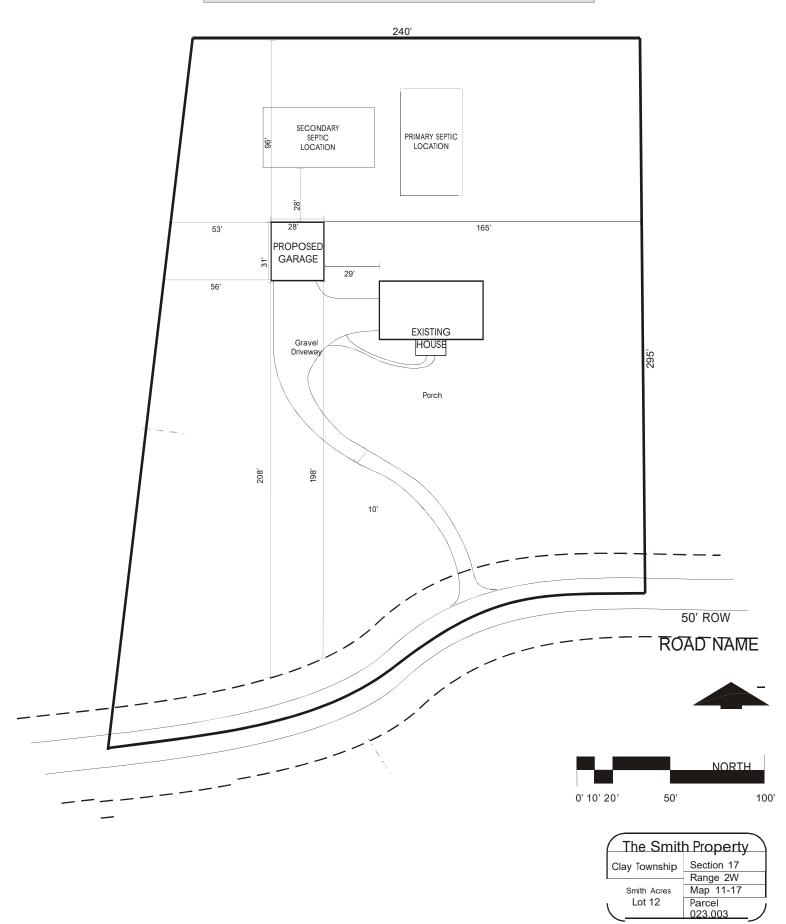

#### **Requirements for Minor Plot Plans**

In order that all the required plot plan information be properly documented and correctly designed, it is necessary that *ALL* plot plans be drawn to a scale that allows all improvements and notes to be legible. Digital plans are preferred. \*\*<u>Paper copies of plans should be submitted on standard paper sizes—either 8  $\frac{1}{2} \times 11$  or  $11 \times 17$ . All plans larger than 11 x 17 must be submitted in an acceptable digital format (such as a .jpeg or .pdf file).</u>

Please check off each item of information that is required to submit to the Department of Planning & Zoning as it is provided below (on the <u>left side</u> of the page). PLEASE NOTE THAT BEFORE AN APPLICATION CAN BE SUBMITTED, ALL ITEMS MUST BE CHECKED OFF (ON THE LEFT SIDE OF THE TABLE BELOW) OR YOU WILL BE REQUIRED TO RESUBMIT YOUR APPLICATION.

| - |                                                                                                                                                                                                                                                                                                                                                                                                                                                                                                                                |  |  |  |  |  |  |  |
|---|--------------------------------------------------------------------------------------------------------------------------------------------------------------------------------------------------------------------------------------------------------------------------------------------------------------------------------------------------------------------------------------------------------------------------------------------------------------------------------------------------------------------------------|--|--|--|--|--|--|--|
|   | A complete and accurate application form                                                                                                                                                                                                                                                                                                                                                                                                                                                                                       |  |  |  |  |  |  |  |
|   | A graphic scale and north arrow                                                                                                                                                                                                                                                                                                                                                                                                                                                                                                |  |  |  |  |  |  |  |
|   | Label and locate all existing and proposed structures                                                                                                                                                                                                                                                                                                                                                                                                                                                                          |  |  |  |  |  |  |  |
|   | Property boundaries / location reference(s)                                                                                                                                                                                                                                                                                                                                                                                                                                                                                    |  |  |  |  |  |  |  |
|   | Location of all public and private streets and / or private lanes, as well as the location and width of proposed driveway entrances on the subject property                                                                                                                                                                                                                                                                                                                                                                    |  |  |  |  |  |  |  |
|   | Exterior dimensions of structure (including decks or porches and overhang measurements)                                                                                                                                                                                                                                                                                                                                                                                                                                        |  |  |  |  |  |  |  |
|   | Approximate location of all known utilities and associated easements (e.g., sewer lines, water lines, septic tanks, electric lines, gas lines, and so on). *All applicants are advised to call 811, "Call-Before-You-Dig".                                                                                                                                                                                                                                                                                                     |  |  |  |  |  |  |  |
|   | Distances from the corners of the proposed structure(s) to the appropriate property lines—sufficient to determine that all required setbacks, including those from easements and the identified floodplain, have been met. *Setbacks / distances from the proposed improvement(s) to any septic field or tank area within 50 feet must be identified / shown on the plot plan provided to the Department of Planning and Zoning as a part of this process, to illustrate conformance with Chapter 152 of the Zoning Ordinance. |  |  |  |  |  |  |  |
|   | All required fees have been paid in full.                                                                                                                                                                                                                                                                                                                                                                                                                                                                                      |  |  |  |  |  |  |  |